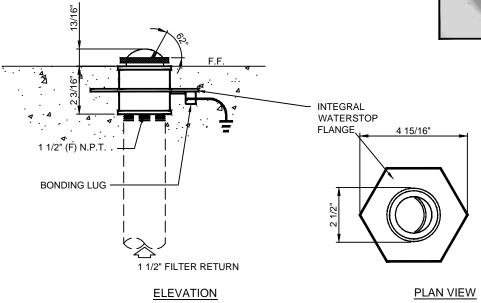

## RSF-150-WS-A, FLOOR MOUNTED SWEEP INLET FITTING

(877) 794-1802

NOTE: INSTALL WATERSTOP FLANGE FACE FLUSH TO FINISHED FLOOR.

| TECHNICAL AND HYDRAULIC DATA |                    |                      |
|------------------------------|--------------------|----------------------|
| MODEL NO.                    | CONNECTION<br>SIZE | MAXIMUM<br>FLOW RATE |
| RSF-150-WS-A                 | 1-1/2"             | 10 GPM               |

SPECIFICATION DATA: Fixed Angle Floor Mounted 'Sweep' Inlet Fitting; consisting of a machined brass body with integral waterstop flange, bonding screw, slotted brass "sweep" eyeball with retaining ring and 1-1/2" (F) N.P.T. connection, standard natural brass finish. NOTE: Due to our continuing product improvement, Roman Fountains reserves the right to change the specifications without notice.

<u>DESIGN/APPLICATION DATA</u>: Roman Fountains RSF-150-WS-A series "sweep" inlet fitting is designed for use in fountains and retaining pools as a floor mounted discharge point for filtered water, where specific flow direction is required.