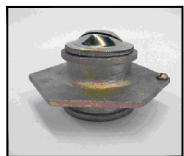

SPECIFICATION DATA: Fixed Angle Floor Mounted 'Sweep' Inlet Fitting; consisting of a machined brass body with integral waterstop flange, bonding screw, slotted brass "sweep" eyeball with retaining ring and 1-1/2" (F) N.P.T. connection, standard natural brass finish. NOTE: Due to our continuing product improvement, Roman Fountains reserves the right to change the specifications without notice.

<u>DESIGN/APPLICATION DATA</u>: Roman Fountains RSF-150-WS-A series "sweep" inlet fitting is designed for use in fountains and retaining pools as a floor mounted discharge point for filtered water, where specific flow direction is required.