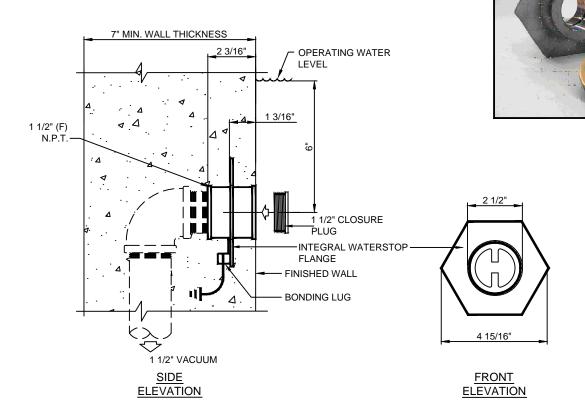

## RVF-150-WS, **VACUUM FITTING**

(877) 794-1802

NOTE: INSTALL WATERSTOP FLANGE FACE FLUSH TO FINISHED WALL.

| TECHNICAL AND HYDRAULIC DATA |                    |                      |
|------------------------------|--------------------|----------------------|
| MODEL NO.                    | CONNECTION<br>SIZE | MAXIMUM<br>FLOW RATE |
| RVF-150-WS                   | 1-1/2"             | 30 GPM               |

SPECIFICATION DATA: Vacuum Fitting; consisting of a machined brass body with integral waterstop flange, bonding screw, machined brass closure plug, 1-1/2" (F) N.P.T. connection, standard natural bronze finish.

NOTE: Due to our continuing product improvement, Roman Fountains reserves the right to change the specifications without notice.

DESIGN/APPLICATION DATA: Roman Fountains RVF-WS Series vacuum return fitting is designed for use in fountains and reflecting pools as a suction point for the filtration vacuum system.