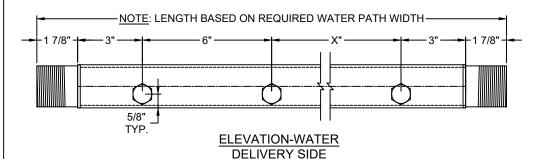

## RWW-SERIES, WATERFALL DISTRIBUTION MANIFOLD

(877) 794-1802

SPECIFICATION DATA: Waterwall Distribution Manifold, length as required per project specifications, brass fan emitter jet @ 6" on center, hanger brackets (qty. as required), 1-1/2" (M) N.P.T. water inlet connections on each end.

<u>DESIGN/APPLICATION DATA</u>: RWW-Series Waterwall Distribution Manifold is designed to introduce water onto any smooth waterwall material to create a continuous flow of water down the wall.

NOTE: Due to continuing product improvement program, Roman Fountains reserves the right to change the specifications without notice.