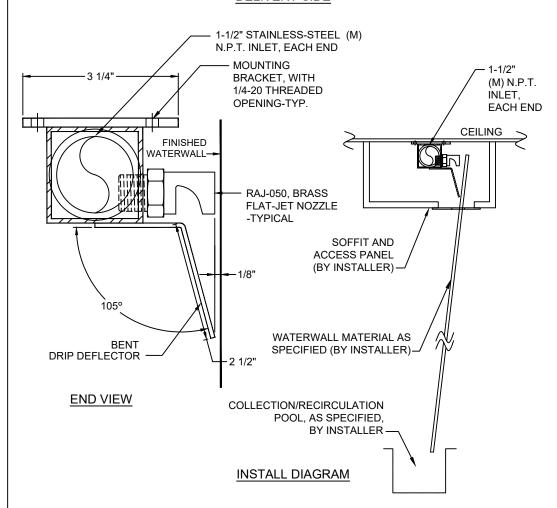

## RWW-SERIES, WATERFALL DISTRIBUTION MANIFOLD

(877) 794-1802

SPECIFICATION DATA: Waterwall Distribution Manifold, length as required per project specifications, brass fan emitter jet @ 6" on center, hanger brackets (qty. as required), 1-1/2" (M) N.P.T. water inlet connections on each end.

<u>DESIGN/APPLICATION DATA</u>: RWW-Series Waterwall Distribution Manifold is designed to introduce water onto any smooth waterwall material to create a continuous flow of water down the wall.

NOTE: Due to continuing product improvement program, Roman Fountains reserves the right to change the specifications without notice.