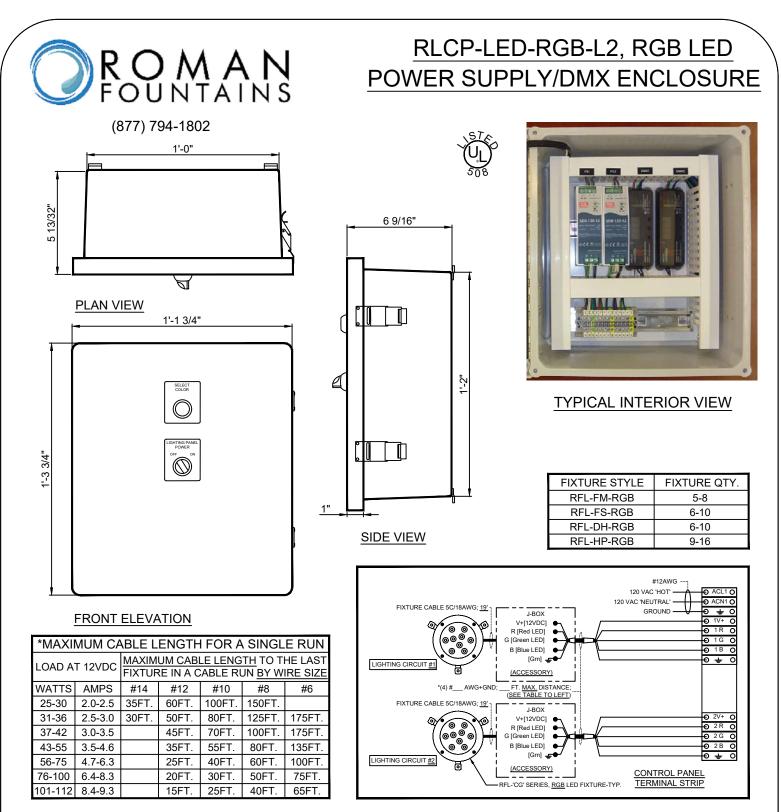

<u>SPECIFICATION DATA</u>: 'RGB' LED Power Supply/DMX Enclosure, U.L. 508A Listed, includes RSDR Series, 12VDC power supplies, RLIN-720, DMX controllers, ON-OFF switch, 'Color Select' push-button and user terminal strip. Panel shall be pre-wired and mounted in a polyester NEMA 4X enclosure with pad-lockable latch. Panel is factory powered, tested under load, circuits and switching functions verified prior to shipment.

Power Requirement: 120VAC, Single-Phase, 2-Wire Feeder + Gnd. @ 6.0 Amps

Installer Notes:

1. Handhole Splice Box is recommended when using multiple junction boxes per power supply.

- 2. When grouping light fixtures, <u>Do Not</u> exceed 85% of DC power supply rating.
- 3. Disconnect is By Others.
- 4. Feed <u>Must</u> comply with federal, state and local codes.