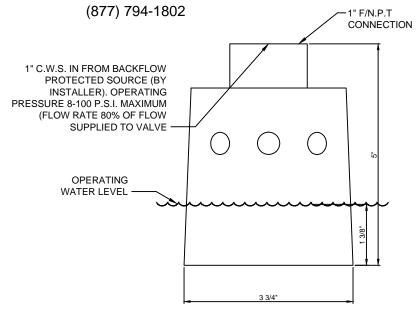

## **ELEVATION**

## **PLAN VIEW**

| MODEL NO. (F) N.P.T. OVERALL OVERALL MINIMUM P.S.I. | MAXIMUM<br>P.S.I. |
|-----------------------------------------------------|-------------------|
| RFV-100 1" 5" 3-3/4" 8                              | 100               |

SPECIFICATION DATA: Mechanical Water Level Control, consisting of a durable glas-filled nylon 6/6 valve body, type 304 stainless steel internal screen, ABS plastic float, silicone control diaphragm and neoprene rubber shut-off pad. 1" (F) N.P.T. top connection. operating range is 8-100 PSI (maximum fluid temperature 90°)