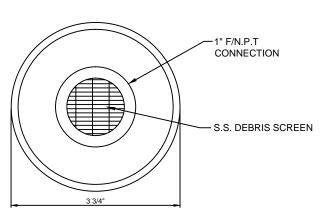

## **PLAN VIEW**

| MODEL NO. (F) N.P.T. OVERALL OVERALL MINIMUM P.S.I. | MAXIMUM<br>P.S.I. |
|-----------------------------------------------------|-------------------|
| RFV-100 1" 5" 3-3/4" 8                              | 100               |

SPECIFICATION DATA: Mechanical Water Level Control, consisting of a durable glas-filled nylon 6/6 valve body, type 304 stainless steel internal screen, ABS plastic float, silicone control diaphragm and neoprene rubber shut-off pad. 1" (F) N.P.T. top connection. operating range is 8-100 PSI (maximum fluid temperature 90°)